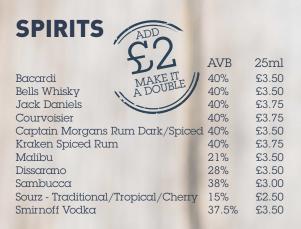

|      |       |       |



## **GIN BAR**

|                                    | ABV    | 25ml  |
|------------------------------------|--------|-------|
| Gordons Gin                        | 37.5%  | £3.75 |
| Pink Gin                           | 37.5%  | £4.20 |
| Bombay Sapphire                    | 40%    | £4.20 |
| Hendricks Gin                      | 41.4%  | £4.40 |
| Whitley Neill Rhubarb & Ginger Gin | 43%    | £4.20 |
| Whitley Neill Raspberry Gin        | 43%    | £4.20 |
| Whitley Neil Blood Orange          | 43%    | £4.20 |
|                                    | (PL)   | X     |
| Fevertree Tonics                   |        |       |
| Indian, Indian light.              | ATT ST | £1.90 |
| F.2                                | A HAR  |       |



## **SOFT DRINKS**

| J20 - Apple & Mango/Orange & Passion Fruit |       |
|--------------------------------------------|-------|
| /Apple & Raspberry                         | £2.75 |
| Mixers - Pineapple, Orange, Cranberry      | £1.95 |
| Fruit Shoot (all varieties)                | £1.50 |
| Still/Sparkling Mineral Water              | £1.75 |
| Cordials - Lime, Orange, Blackcurrant      | £0.60 |
| Pepsi, Pepsi Max, R whites Lemonade        | £2.95 |
| Redbull                                    | £2.75 |
| Appletizer                                 | £2.75 |
|                                            |       |





No spirit shall be served in more than a double measure. Our standard spirit measure is 25ml. Should you have any concerns regarding allergens in our drinks, please ask