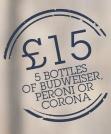

## **BOTTLED BEERS**

|                              | ABV  |       |       |
|------------------------------|------|-------|-------|
| Peroni                       | 5.1% | 330ml | £3.50 |
| Peroni Alcohol Free          | 0%   | 330ml | £2.95 |
| Corona                       | 4.5% | 330ml | £3.50 |
| Guinness                     | 4.3% | 520ml | £4.50 |
| Rekorderlig (Beach Hut only) |      |       |       |
| Mango & Raspberry            |      |       |       |
| /Strawberry & Lime           | 4.0% | 500ml | £5.00 |
|                              |      |       |       |