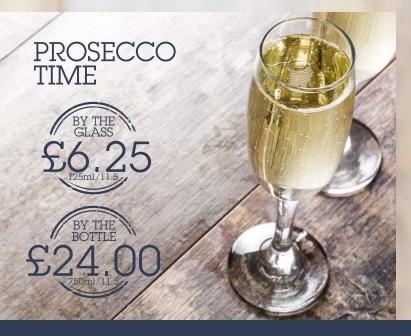

| 4%   | £2.60 | £5.20 |
| Madri                           | 4.6% | £2.75 | £5.50 |
| Carling Dark                    |      |       |       |
| Fruits (Available at 1891 only) | 4%   | £2.50 | £5.00 |

## **BOTTLED BEERS**

|                              | ABV  |       |       |
|------------------------------|------|-------|-------|
| Peroni                       | 5.1% | 330ml | £3.50 |
| Peroni Alcohol Free          | 0%   | 330ml | £2.95 |
| Corona                       | 4.5% | 330ml | £3.50 |
| Guinness                     | 4.3% | 520ml | £4.50 |
| Rekorderlig (Beach Hut only) |      |       |       |
| Mango & Raspberry            |      |       |       |
| /Strawberry & Lime           | 4.0% | 500ml | £5.00 |
|                              |      |       |       |



## **GIN BAR**

|                                    | ABV    | 25ml  |
|------------------------------------|--------|-------|
| Gordons Gin                        | 37.5%  | £3.75 |
| Pink Gin                           | 37.5%  | £4.20 |
| Bombay Sapphire                    | 40%    | £4.20 |
| Hendricks Gin                      | 41.4%  | £4.40 |
| Whitley Neill Rhubarb & Ginger Gin | 43%    | £4.20 |
| Whitley Neill Raspberry Gin        | 43%    | £4.20 |
| Whitley Neil Blood Orange          | 43%    | £4.20 |
|                                    | (PL)   | X     |
| Fevertree Tonics                   |        |       |
| Indian, Indian light.              | ATT ST | £1.90 |
| F.2                                | A HAR  |       |



## **SOFT DRINKS**

| J20 - Apple & Mango/Orange &