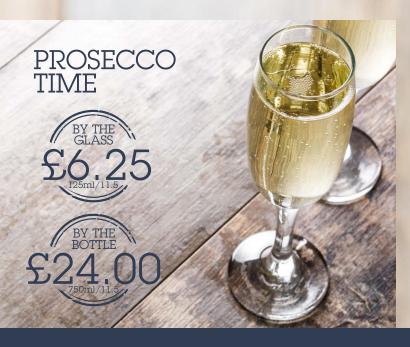

-------------------------------------|-------|-------|
| 7,4                                 | AVB   | 25ml  |
| Bacardi MAKE IT                     | 40%   | £3.50 |
| Bells Whisky MARE A DOUBLE          | 40%   | £3.50 |
| Jack Daniels                        | 40%   | £3.75 |
| Courvoisier                         | 40%   | £3.75 |
| Captain Morgans Rum Dark/Spiced     | 40%   | £3.50 |
| Kraken Spiced Rum                   | 40%   | £3.75 |
| Malibu                              | 21%   | £3.50 |
| Dissarano                           | 28%   | £3.50 |
| Sambucca                            | 38%   | £3.00 |
| Sourz - Traditional/Tropical/Cherry | 15%   | £2.50 |
| Smirnoff Vodka                      | 37.5% | £3.50 |
|                                     |       |       |

## SOFT DRINKS









No spirit shall be served in more than a double measure. Our standard spirit measure is 25ml. Should you have any concerns regarding allergens in our drinks, please ask a member of our staff.