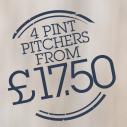

the second | £1.90     |
| ADD                                     | The second     |           |
| 54                                      | AN ANTIN       | The state |



## **SOFT DRINKS**

| J20 - Apple & Mango/Orange & Passion Fruit |       |
|--------------------------------------------|-------|
| /Apple & Raspberry                         | £2.75 |
| Mixers - Pineapple, Orange, Cranberry      | £1.95 |
| Fruit Shoot (all varieties)                | £1.50 |
| Still/Sparkling Mineral Water              | £1.75 |
| Cordials - Lime, Orange, Blackcurrant      | £0.60 |
| Pepsi, Pepsi Max, R whites Lemonade        | £2.95 |
| Redbull                                    | £2.75 |
| Appletizer                                 | £2.75 |
|                                            |       |





No spirit shall be served in more than a double measure. Our standard spirit measure is 25ml. Should you have any concerns regarding allergens in our drinks, please ask a member of our staff.

We operate a Challenge 25 under age drinking prevention policy. If requested by our staff please provide appropriate PASS accredited ID or a passport or a photo driving licence. We routinely challenge customers and we retain records of all challenges. Drinks sold from the terrace bar are for consumption on the premises only no off sales will be permitted by any of our staff. When leaving the premises, please have consideration for our neighbours and local residents and disperse quietly. Your co-operation is appreciated. Enjoy your visit responsibly!