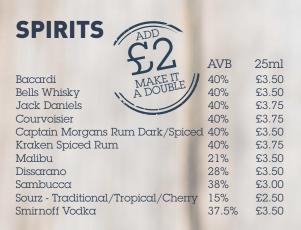

nk Gin                                | 37.5%          | £4.20     |
| Bombay Sapphire                         | 40%            | £4.20     |
| Hendricks Gin                           | 41.4%          | £4.40     |
| Whitley Neill Rhubarb & Ginger Gin      | 43%            | £4.20     |
| Whitley Neill Raspberry Gin             | 43%            | £4.20     |
| Whitley Neil Blood Orange               | 43%            | £4.20     |
|                                         | (PL)           | X         |
| Fevertree Tonics                        |                |           |
| Indian, Indian light.                   | and the second | £1.90     |
| ADD                                     | The second     |           |
| 54                                      | AN ANTIN       | The state |



## **SOFT DRINKS**

| J20 - Apple & Mango/Orange & Passion Fruit |       |
|--------------------------------------------|-------|
| /Apple & Raspberry                         | £2.75 |
| Mixers - Pineapple, Orange, Cranberry      | £1.95 |
| Fruit Shoot (all varieties)                | £1.50 |
| Still/Sparkling Mineral Water              | £1.75 |
| Cordials - Lime, Orange, Blackcurrant      | £0.60 |
| Pepsi, Pepsi Max, R whites Lemonade        | £2.95 |
| Redbull                                    | £2.75 |
| Appletizer                                 | £2.75 |
|                                            |       |





No spirit shall be served in more than a double measure. Our standard spirit measure is 25ml. Should you have any concerns regarding allergens in our drinks, please ask