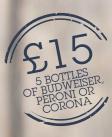

## **BOTTLED BEERS**

|                              | ABV  |       |       |
|------------------------------|------|-------|-------|
| Peroni                       | 5.1% | 330ml | £3.50 |
| Peroni Alcohol Free          | 0%   | 330ml | £2.95 |
| Corona                       | 4.5% | 330ml | £3.50 |
| Guinness                     | 4.3% | 520ml | £4.50 |
| Rekorderlig (Beach Hut only) |      |       |       |
| Mango & Raspberry            |      |       |       |
| /Strawberry & Lime           | 4.0% | 500ml | £5.00 |
|                              |      |       |       |